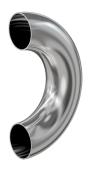

# Weld 180 radius elbow 2" OD return bend radius elbow, tumble finish

Part number: G-2WU-200

## Weld 180 radius elbow

## 2" OD return bend radius elbow, tumble finish

- Use wled fittings and tubing to create unique pump line geometries
- Fittings with extended tangents ideal for orbital welders
- Contact us at 800-824-4166 to find out about Nor-Cal's custom weldment offerings

#### G-2WU-200

| Parameters        | Specifications                      |
|-------------------|-------------------------------------|
| Tube OD           | 2"                                  |
| Elbow Type        | Radius 180 Degree                   |
| Material          | 304 stainless                       |
| Port Length       | 3.00"                               |
| Wall Thickness    | 0.065"                              |
| Finish            | Tumble                              |
| Vacuum Range      | 1 · 10 <sup>-13</sup> mbar to 1 bar |
| Temperature Range | -200 °C to 450 °C                   |
| Weight            | 1.08 lbs                            |