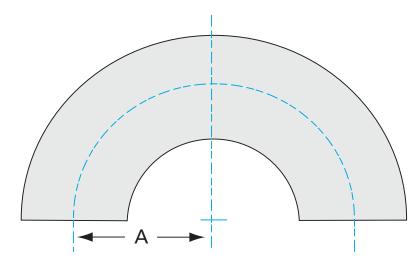

Similar Image

| Dimensions<br>(in inches) |        |
|---------------------------|--------|
| Dim A                     | 3.00"  |
| Dim C                     | 0.065" |

#### G-2WU-200

| Parameters        | Specifications                      |
|-------------------|-------------------------------------|
| Tube OD           | 2"                                  |
| Elbow Type        | Radius 180 Degree                   |
| Material          | 304 stainless                       |
| Port Length       | 3.00"                               |
| Wall Thickness    | 0.065"                              |
| Finish            | Tumble                              |
| Vacuum Range      | 1 · 10 <sup>-13</sup> mbar to 1 bar |
| Temperature Range | -200 °C to 450 °C                   |
| Weight            | 1.08 lbs                            |