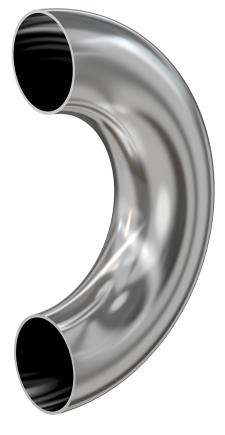

# Weld 180 radius elbow 2" OD return bend radius elbow, tumble finish

Part number: G-2WU-200

## Weld 180 radius elbow

## 2" OD return bend radius elbow, tumble finish

- Use wled fittings and tubing to create unique pump line geometries
- Fittings with extended tangents ideal for orbital welders
- Contact us at 800-824-4166 to find out about Nor-Cal's custom weldment offerings

#### G-2WU-200

| Parameters        | Specifications                      |
|-------------------|-------------------------------------|
| Tube OD           | 2"                                  |
| Elbow Type        | Radius 180 Degree                   |
| Material          | 304 stainless                       |
| Port Length       | 3.00"                               |
| Wall Thickness    | 0.065"                              |
| Finish            | Tumble                              |
| Vacuum Range      | 1 · 10 <sup>-13</sup> mbar to 1 bar |
| Temperature Range | -200 °C to 450 °C                   |
| Weight            | 1.08 lbs                            |